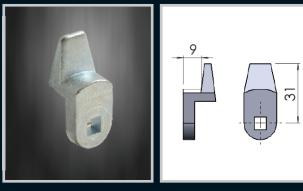

|             | 0                   |                                  |
|-------------|---------------------|----------------------------------|
| Part Number | Material and Finish | Description                      |
| CAM04N      | Nylon black         | Cam with a 9mm step to series 16 |
|             |                     |                                  |

| umber | Material and Finish | Description                           |
|-------|---------------------|---------------------------------------|
| IN    | 2                   | Cam with a 9mm step to suit series 16 |