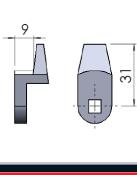

|             | 0                   |                                  |
|-------------|---------------------|----------------------------------|
| Part Number | Material and Finish | Description                      |
| CAM04N      | Nylon black         | Cam with a 9mm step to series 16 |
|             |                     |                                  |

| umber | Material and Finish | Description                           |
|-------|---------------------|---------------------------------------|
| IN    | 2                   | Cam with a 9mm step to suit series 16 |