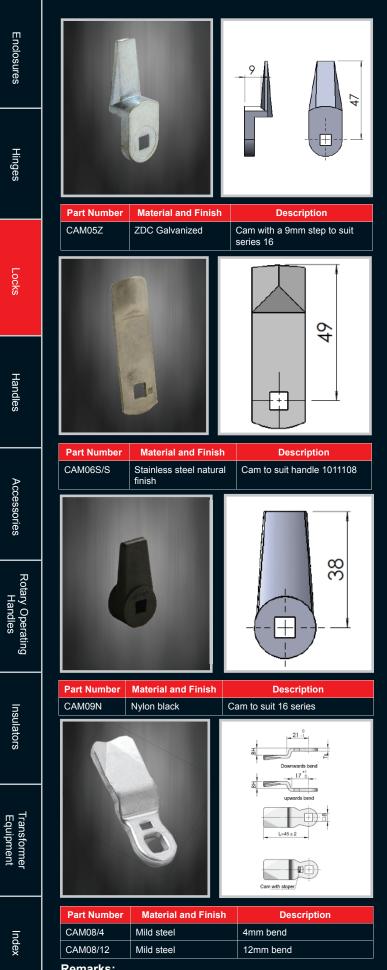

## Remarks:

All other BH dimensions available on request.

| Part Number                                                                                                                                                                                                                                                                                                                                                                                                                                                                                                                                                                                                                                                                                                                                                                                                                                                                                                                                                                                                                                                                                                                                                                                                                                                                                                                                                                                                                                                                                                                                                                                                                                                                                                                                                                                                                                                                                                                                                                                                                                                                                                                    | Material and Finish       | Description                  |  |
|--------------------------------------------------------------------------------------------------------------------------------------------------------------------------------------------------------------------------------------------------------------------------------------------------------------------------------------------------------------------------------------------------------------------------------------------------------------------------------------------------------------------------------------------------------------------------------------------------------------------------------------------------------------------------------------------------------------------------------------------------------------------------------------------------------------------------------------------------------------------------------------------------------------------------------------------------------------------------------------------------------------------------------------------------------------------------------------------------------------------------------------------------------------------------------------------------------------------------------------------------------------------------------------------------------------------------------------------------------------------------------------------------------------------------------------------------------------------------------------------------------------------------------------------------------------------------------------------------------------------------------------------------------------------------------------------------------------------------------------------------------------------------------------------------------------------------------------------------------------------------------------------------------------------------------------------------------------------------------------------------------------------------------------------------------------------------------------------------------------------------------|---------------------------|------------------------------|--|
| CAM06M/S                                                                                                                                                                                                                                                                                                                                                                                                                                                                                                                                                                                                                                                                                                                                                                                                                                                                                                                                                                                                                                                                                                                                                                                                                                                                                                                                                                                                                                                                                                                                                                                                                                                                                                                                                                                                                                                                                                                                                                                                                                                                                                                       | Mild steel natural finish | Cam to suit handle 1011108   |  |
| Contraction of the second seco |                           | 44                           |  |
| Part Number                                                                                                                                                                                                                                                                                                                                                                                                                                                                                                                                                                                                                                                                                                                                                                                                                                                                                                                                                                                                                                                                                                                                                                                                                                                                                                                                                                                                                                                                                                                                                                                                                                                                                                                                                                                                                                                                                                                                                                                                                                                                                                                    | Material and Finish       | Description                  |  |
| CAM07N                                                                                                                                                                                                                                                                                                                                                                                                                                                                                                                                                                                                                                                                                                                                                                                                                                                                                                                                                                                                                                                                                                                                                                                                                                                                                                                                                                                                                                                                                                                                                                                                                                                                                                                                                                                                                                                                                                                                                                                                                                                                                                                         | Nylon black               | Hooked cam to suit 16 series |  |
|                                                                                                                                                                                                                                                                                                                                                                                                                                                                                                                                                                                                                                                                                                                                                                                                                                                                                                                                                                                                                                                                                                                                                                                                                                                                                                                                                                                                                                                                                                                                                                                                                                                                                                                                                                                                                                                                                                                                                                                                                                                                                                                                |                           |                              |  |