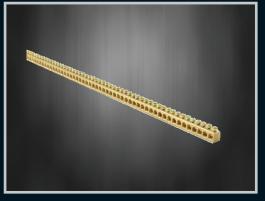

## Remarks:

Type T3 Insulator recommended as an optional extra.

| Part Number | Description                            |
|-------------|----------------------------------------|
| 301095      | Brass Single Row Earth and Neutral Bar |