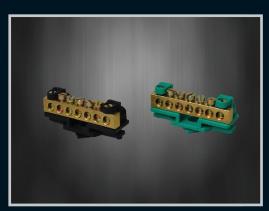

## 7 Way Neutral and Earth Bar with Carrier

| Part Number | Description                     |
|-------------|---------------------------------|
| ENB-7WB     | 7 Way black neutral bar carrier |
| ENB-7WG     | 7 Way green earth bar carrier   |