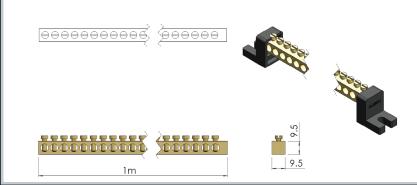

## Remarks:

Type T3 Insulator recommended as an optional extra.

| Part Number | Description                            |
|-------------|----------------------------------------|
| 301095      | Brass Single Row Earth and Neutral Bar |

Note: Allbro sells Neutral Bars in 1m lengths. Many companies sell this in 500mm lengths. This is an important consideration when comparing prices.