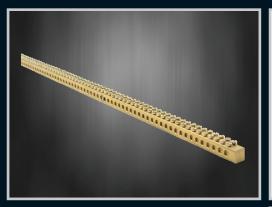

| Remarks:          |             |       |          |
|-------------------|-------------|-------|----------|
| Type T3 Insulator | recommended | as an | optional |

| Part Number | Description                            |
|-------------|----------------------------------------|
| 302125      | Brass Double Row Earth and Neutral Bar |