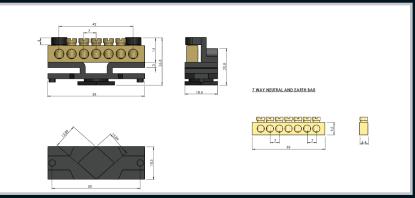

## 7 Way Neutral and Earth Bar with Carrier

| Part Number | Description                     |
|-------------|---------------------------------|
| ENB-7WB     | 7 Way black neutral bar carrier |
| ENB-7WG     | 7 Way green earth bar carrier   |