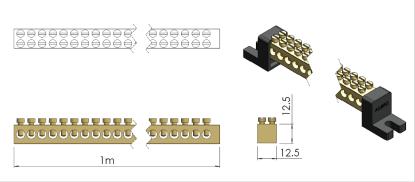

| Remarks:          |             |       |          |
|-------------------|-------------|-------|----------|
| Type T3 Insulator | recommended | as an | optional |

| Part Number | Description                            |
|-------------|----------------------------------------|
| 302125      | Brass Double Row Earth and Neutral Bar |

Note: Allbro sells Neutral Bars in 1m lengths. Many companies sell this in 500mm lengths. This is an important consideration when comparing prices.